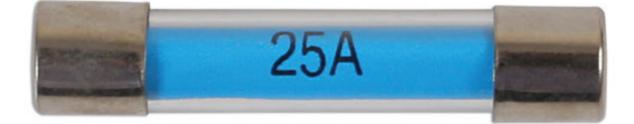

## **Glass Auto Fuses 25A 100pc**

A pack of 25 amp quick blow auto glass fuses with visible fuse element, used to protect the electrical circuit against overload and short circuit on vehicles.

30499

## **Additional Information**

- 25 amp quick blow glass fuses; fuse size: 6.35mm diameter x 30mm long.
- Voltage rating: 250V max. Operating temperature: -55°C to 125°C.
- Materials: ferrule cap: brass, plating: nickel, body: glass, fuse element: copper-silver alloy.
- · RoHS & REACH compliant.
- Included in assortment of glass & continental auto fuses, Part No. 31859.