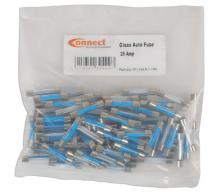

## **Glass Auto Fuses 25A 100pc**

A pack of 25 amp quick blow auto glass fuses with visible fuse element, used to protect the electrical circuit against overload and short circuit on vehicles.

30499

## **Additional Information**

- 25 amp quick blow glass fuses; fuse size: 6.35mm diameter x 30mm long.
- Voltage rating: 250V max. Operating temperature: -55°C to 125°C.
- Materials: ferrule cap: brass, plating: nickel, body: glass, fuse element: copper-silver alloy.
- · RoHS & REACH compliant.
- Included in assortment of glass & continental auto fuses, Part No. 31859.